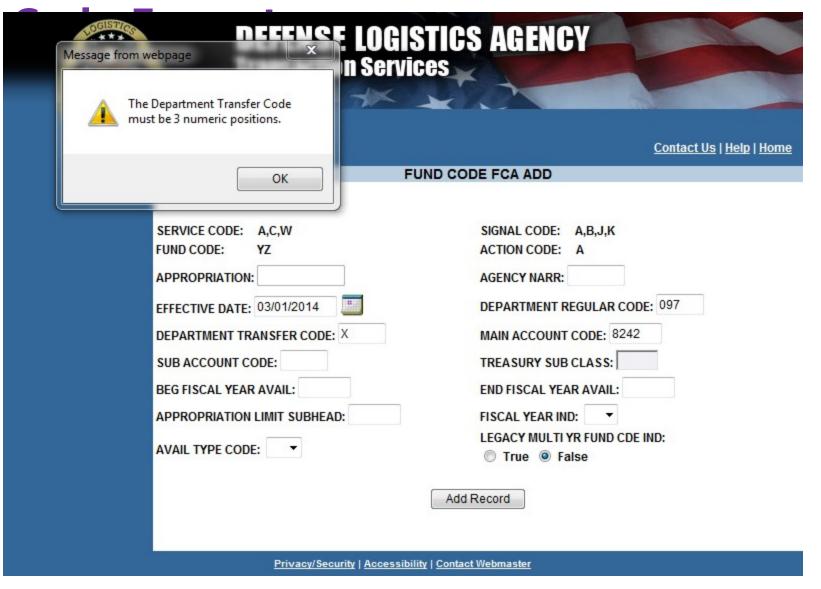

SCAL YEAR<br>AVAIL | FISCAL YEAR IND            |
|                             | 2014                            | 2014                     | 4                          |
| AVAIL TYPE CODE             | LEGACY MULTI YR<br>FUND CDE IND | CREATE DATE              | LAST UPDATE                |
|                             | F                               | 02/20/2014               | 02/20/2014                 |
| CUSTOMER USERID             |                                 |                          |                            |
| WEBM2963                    |                                 |                          |                            |

Main Menu



# FCA Edit Check - Appropriation Data





# FCA Edit Check - Department Regular





# FCA Edit Check - Department Transfer





#### **FCA Edit Check - Main Account Format**





### **FCA Edit Check - Sub Account Format**

| and a | The Sub Account Code must be 3 numeric positions.                                                                                                                                                        |                                                                                                                                                                                                       |
|-------|----------------------------------------------------------------------------------------------------------------------------------------------------------------------------------------------------------|---------------------------------------------------------------------------